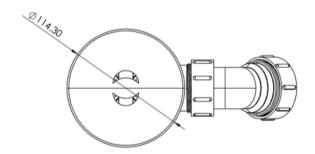

## **SPECIFICATION**

Colour / Finish MATT BLACK

Construction Material (Kitchens) Rubber & Polypropylene Shower Tray Waste **Product Type** 

Waste Type Fast Flow Shower Trap Type 90 mm Waste Size Connection type n/a

**Outlet Thread size:** 40mm (1 ½ ")

The information contained on this page was correct at date of issue. Fitting dimensions are provided as a guide only. Some variation may occur due to manufacturing tolerances.