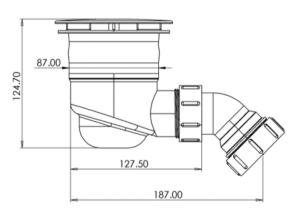

## **SPECIFICATION**

Colour / Finish MATT BLACK

Construction Material (Kitchens) Rubber & Polypropylene Shower Tray Waste **Product Type** 

Waste Type Fast Flow Shower Trap Type 90 mm Waste Size Connection type n/a

**Outlet Thread size:** 40mm (1 ½ ")

The information contained on this page was correct at date of issue. Fitting dimensions are provided as a guide only. Some variation may occur due to manufacturing tolerances.