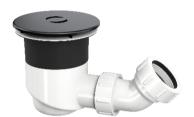

## MODEL

**Description:** Shower Tray Waste Barcode: 5056634504846

## **SPECIFICATION**

Colour / Finish MATT BLACK

Construction Material (Kitchens) Rubber & Polypropylene Shower Tray Waste **Product Type** 

Waste Type Fast Flow Shower Trap Type 90 mm Waste Size Connection type n/a